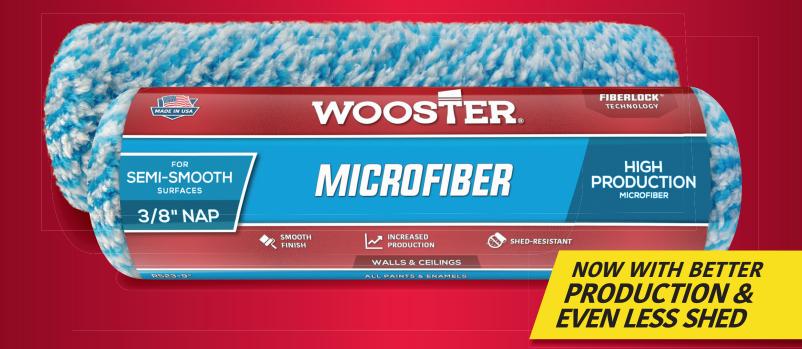

## **BLUE & IMPROVED**

Introducing new Wooster® Microfiber, made with blue-striped
FiberLock® fabric. Superior to standard microfiber, its advanced
technology backing locks fibers in, nearly eliminating lint while delivering
a finer finish. Releasing more paint than before, it provides better
productivity by increasing coverage. For microfiber with smoother
finishes and more production, Wooster® gives you
better results with less effort.

## SMOOTHER FINISH HOLDS MORE PAINT

- All Paints, Stains & Enamels
- Advanced Shed-Resistance with Reduced Spatter
- Woven, Proprietary Fabric